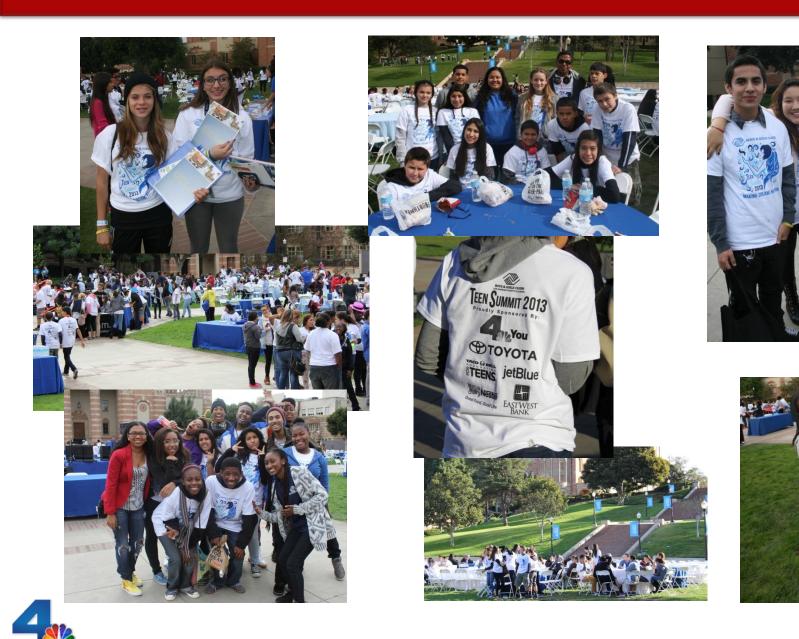

## **TEEN SUMMIT HIGHLIGHTS**

- Saturday, November 23, 2013
- UCLA campus
- 1200 teens attended ages 13-18
- 23 of 27 Los Angeles clubs participated

#### Sponsors:

- Toyota
- Nestle
- East West Bank
- Taco Bell
- Jet Blue
- GAP

#### **Booth Sponsors:**

- Kuyam.com
- UCLA
- Woodbury University
- Youth Decoy program
- The Art Institute
- FIDM
- Marymount University
- East Los Angeles Community College