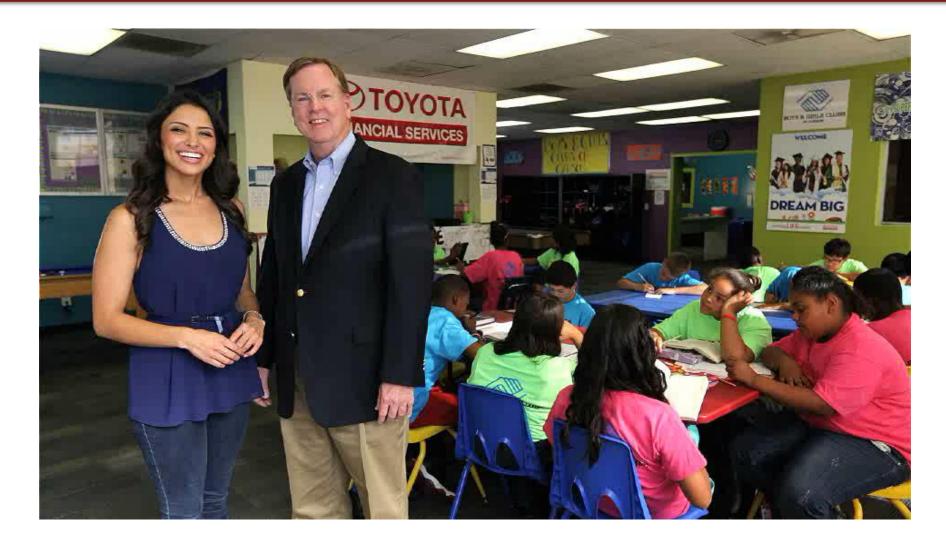

#### NBC4 Sponsors Boys & Girls Club Teen Summit: "Making Dreams Come True"

Monday, Nov 25, 2013 | Updated 3:45 PM PST

View Comments (0) | Email | Print Veed 0 Recommend 13seno 8+1 0

NBC4 Southern California was the media sponsor of the Boys & Girls Club of America's Teen Summit, an all-day conference held at UCLA for more than 1,200 Boys and Girls Club members.

The free event empowered teens to be their best on all levels through inspiring speakers and interactive break-out sessions.

NBC4 anchors, reporters, meteorologists and professionals spoke to teens about career choices, including what it takes to be a TV reporter, and the importance of a college education, Additionally, Dr. Bruce Hensel, NBC4's

Chief Health, Medical and Science Editor, participated on a Health and Wellness panel.